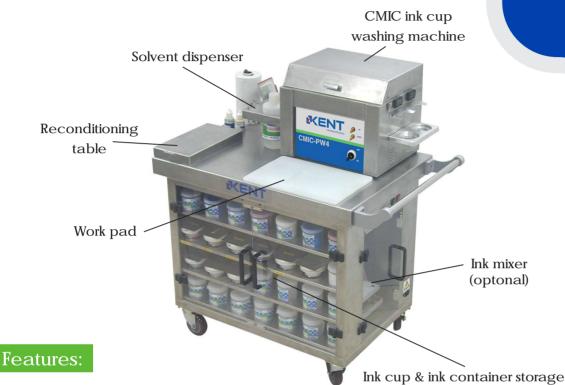

## **BIG-JACK**

A utility trolley which keep all pad printing elements neat and tidy. And carry them to wherever your production location needs.

- Stainless steel constraction
- Heavy duty wheels
- Build-in ink cup washing machine; rerconditioning table; nylon work pad; solvent dispenser and cleaning towel
- Large ink container storage rack
- Utility drawers
- Ink cup storage rack

## Specifications:

Size : 1,105mm(L) X 670 mm(W) X 1,116 mm(H) Washing machine : CMIC-PW4 Storage : 40 x 200 ml cans Weight : 91 kgs

www.kent-stuttgart.de info@kent-stuttgart.de Fon: 0711/409500 • Fax: 0711/4095050 Kesselstraße 46 •70327 Stuttgart-Wangen